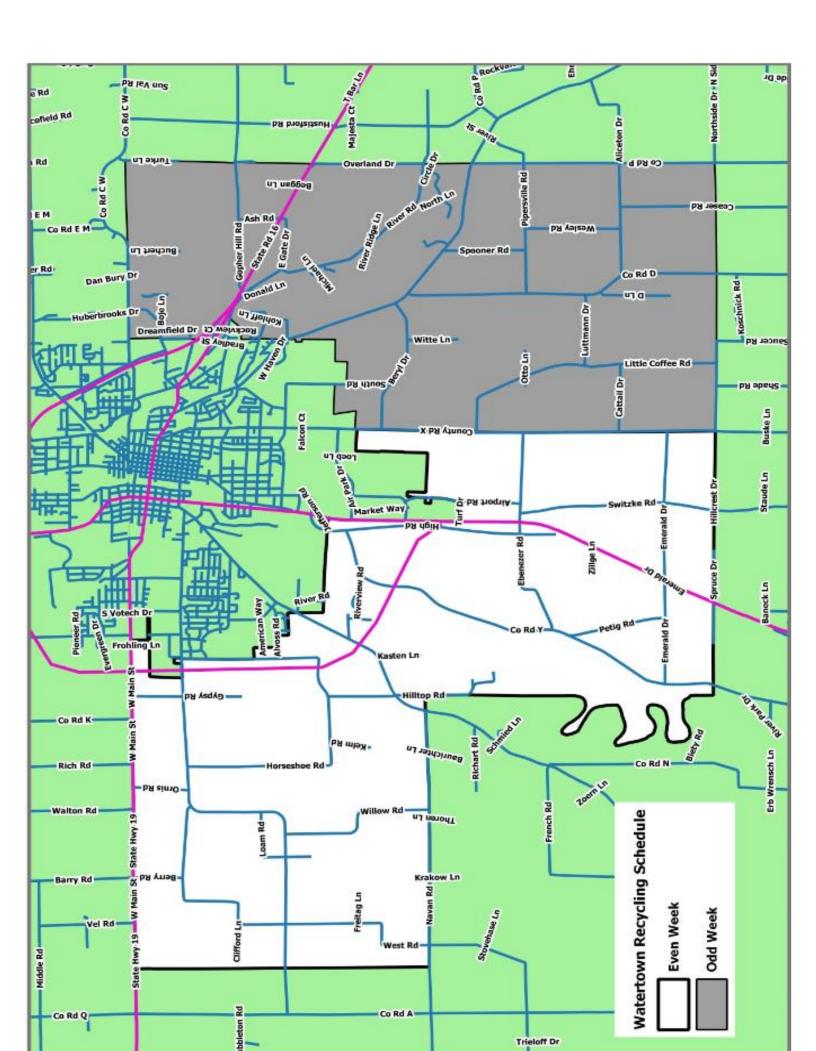

## 2025 Garbage and Recycling Calendar: Town of Watertown

Garbage will be collected weekly. Recycling will be collected every other week. Days in **<u>BLUE</u>** are your garbage and recycling weeks. Days in **<u>GREY</u>** are your garbage only weeks. Holidays in Red : Service will be delayed one day.

Garbage & Recycle Pick-Up

Garbage Only Pick-Up