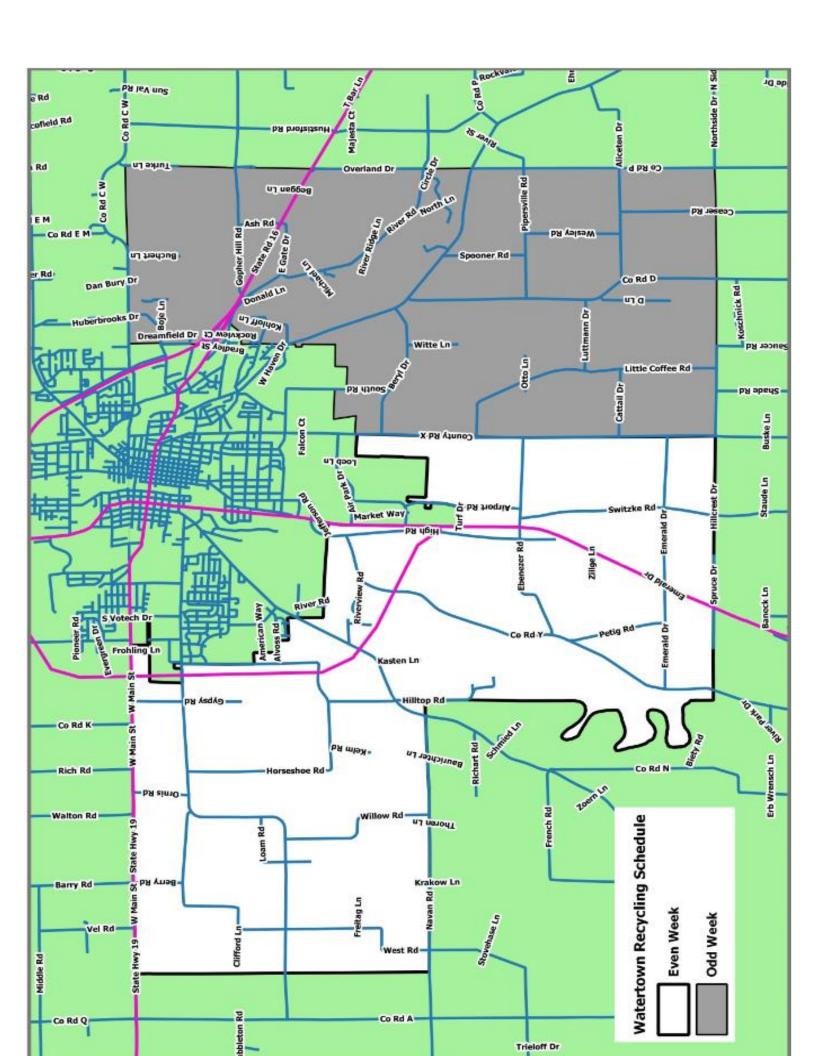

## **2024 Garbage and Recycling Calendar: Town of Watertown**

Garbage will be collected weekly. Recycling will be collected every other week. Days in **BLUE** are your garbage and recycling weeks. Days in **GREY** are your garbage only weeks. **Holidays in Red**: Service will be delayed one day.